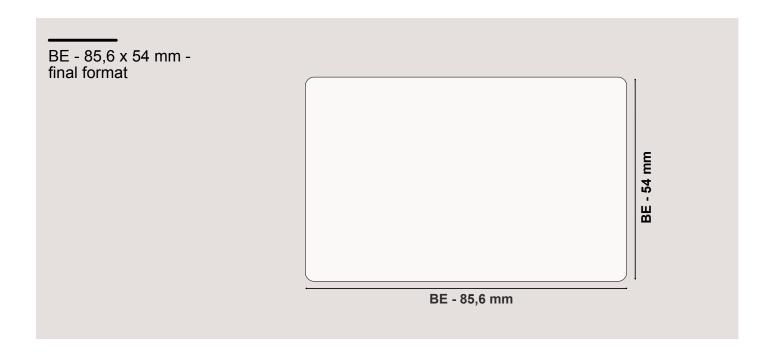

Format: 85,6 x 54 mm

## print files:

- Please deliver print layout as .pdf document
- Please send the print layout to print@nfc21.de, quoting the order number
- Send print layout without the red punch
- Please insert the print layout into the designated print image area
- Insert print layout for double-sided printing into the corresponding pages