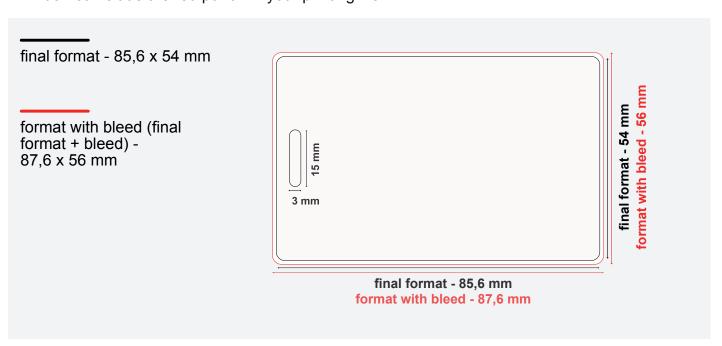

Format: 85,6 x 54 mm

## **Design specifications for the print layout (retransfer-glossy):**

- for best results, make sure your document is in the sRGB color space
- fonts exported in paths/curves (otherwise include them in an e-mail to print@nfc21.de)
- preferably vector graphics
- fonts should not be too thin (not below 0,2 mm)
- please include a surrounding bleed of 1 mm

## Data delivery:

- as a PDF document
- at least a document resolution of 600 dpi
- do NOT send this requirements page
- the back page isn't necessary if you want one-sided print only
- alternatively: create your own document with the required format
- borderless printing: please create a 1mm all-round bleed
- · please make sure that when you export your file, it is still in srgb
- · do not include the red punch in your printing file