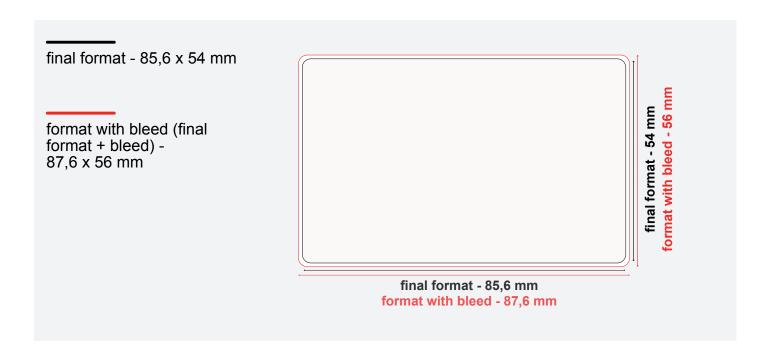

Format: 85,6 x 54 mm

## **Design specifications for the print layout (retransfer-glossy):**

- for best results, make sure your document is in the sRGB color space
- fonts exported in paths/curves (otherwise include them in an e-mail to print@nfc21.de)
- preferably vector graphics
- fonts should not be too thin (not below 0,2 mm)
- please include a surrounding bleed of 1 mm

## Data delivery:

- · as a PDF document
- at least a document resolution of 600 dpi
- · do NOT send this requirements page
- insert your layout into pages 2 and (for double-sided printing) page 3
- alternatively: create your own document with the required format
- borderless printing: please create a 1mm all-round bleed
- please make sure that when you export your file, it is still in srgb